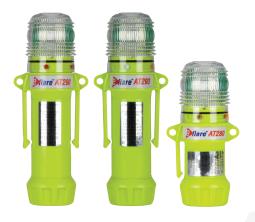

#### **E-FLARE™ WARNING BEACONS**

Our E-flare<sup>™</sup> line of products is not just innovative, they're life savers. They've progressed technology from a torch, to light beacons that use multi-color and sequencing of light that can be seen for over <sup>3</sup>/<sub>4</sub> of a mile away without the night vision, point fixation and distance judgement problems associated with strobe and incandescent lights.

#### **BE SEEN AND SAFE IN ALMOST ANY SITUATION**

**Intensely Bright** – Patented fresnel lens and high-luminosity LEDs allow beam to be visible for <sup>3</sup>/<sub>4</sub> mile without the night vision, point fixation, and distance judgment problems associated with strobe and incandescent lights. The florescent body color and reflective strip allow for maximum unit visibility.

**Lightweight and Simple to Use** – Beacons now weigh under 2/3 lb. with 4 "AA" batteries installed. An improved switching mechanism involves a simple twist of the lens to the desired function. Place unit(s) to create a highly visible warning and safety zone for people, work areas, hazards and accidents.