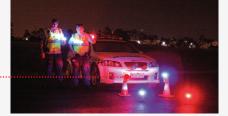

### BE SEEN AND BE SAFE LAW ENFORCEMENT & EMERGENCY RESPONDERS

- Intensely bright can be seen for 3/4 of a mile
- Lightweight and simple to use
- 360° visibility without the risk of fire or explosion

#### APPLICATIONS

Personal Visual Protection

Location Alert

Traffic Management

Accident or Hazardous Scene Alert

Helicopter Landing Zone Demarkation

Unusual Hazards

Obstacle Identification