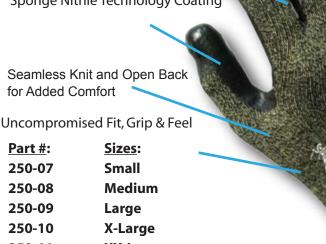

13 Gauge Kevlar® Stainless Steel High-Performance Knit

Sponge Nitrile Technology Coating

Sizes: Small Medium Large X-Large 250-11 XX-Large

**Showa Best Glove** 

579 Edison Street

Fax: 888-393-2666

Menlo, GA 30731 Phone: 800-241-0323