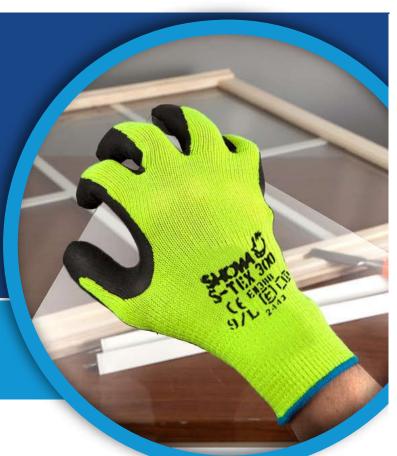

# Description

SHOWA® S-TEX®300- A high performing glove featuring Showa's patented Hagane Coil™ fiber technology which combines excellent cut-resistance with unmatched comfort and dexterity. The safety yellow seamless liner is engineered with a stainless steel core that provides the wearer with extra protection against cuts and lacerations with increased visibility. The rough textured natural rubber palm-coating allows for great wet/dry grip and enhanced durability. An open-back design offers extra comfort and breathability. Launder at 40°C (104°F) using a neutral detergent.

## **Characteristics**

- High Cut-Resistance
- Ergonomic Shape
- Excellent Wet/Dry Grip
- Superb Flexibility
- Breathable Open-Back Design

| Item No.      | Size    | Packaging | Case lbs |
|---------------|---------|-----------|----------|
| S-TEX300S-07  | Small   | 6 dozen   | 19       |
| S-TEX300M-08  | Medium  | per case  | 21       |
| S-TEX300L-09  | Large   |           | 23       |
| S-TEX300XL-10 | X-Large |           | 26       |