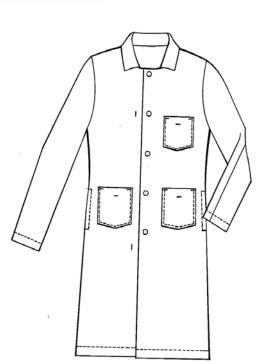

## BUTCHER FROCK

Made with heavy weight, American made, wrinkle resistant fabric, this classic frock is specifically made for the cold environments where a butcher works. It is full cut, providing ample room to fit over heavy clothing. Stainless steel gripper closures easily snap on and off, even with gloves. The three roomy pockets provide plenty of room for tools and towels. Stands up to industrial wash.

## Details

- \* 7 oz Twill
- \* 65% Polyester / 35% Combed Cotton
- \* Pre-cure durable press finish
- \* 5 grippers
- \* 1 piece notched lapel
- \* Left breast pocket with tacked pencil divider
- \* 2 large lower pockets
- \* Side vent openings for access to inside