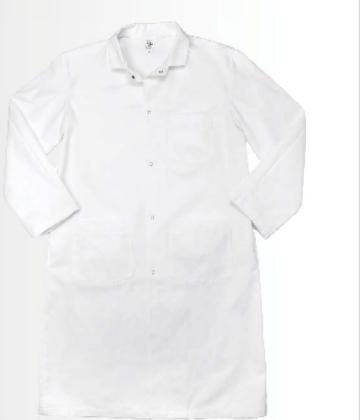

## BUTCHER FROCK

Made with heavy weight, American made, wrinkle resistant fabric, this classic frock is specifically made for the cold environments where a butcher works. It is full cut, providing ample room to fit over heavy clothing. Stainless steel gripper closures easily snap on and off, even with gloves. The three roomy pockets provide plenty of room for tools and towels. Stands up to industrial wash.

## Details

- \* 7 oz Twill
- \* 65% Polyester / 35% Combed Cotton
- \* Pre-cure durable press finish
- \* 5 grippers
- \* 1 piece notched lapel
- \* Left breast pocket with tacked pencil divider
- \* 2 large lower pockets
- \* Side vent openings for access to inside