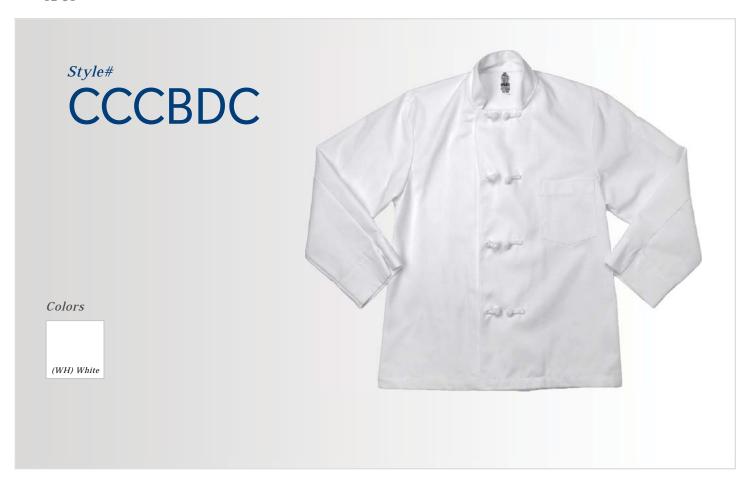

## MALE FRENCH KNOT BUTTON CHEF COAT

Inspired by European styles, this reversible Chef Coat uses French Knot buttons to create a sophisticated look. Double breasted with a stand up military collar, this coat has a wrinkle resistant finish and is made from durable, American twill fabric. The French Knot buttons are designed to stand up to commercial irons and industrial laundries. It also comes with a handy thermometer pocket on the left sleeve and turn back cuffs that are easily rolled up.

## Details

- \* 7 oz Twill
- \* 65% Polyester / 35% Cotton
- \* Pre-cure durable press finish
- \* 8 cloth buttons
- \* Double breasted and reversible
- \* Stand up collar and turn back cuffs
- \* Left arm pocket and left breast pocket