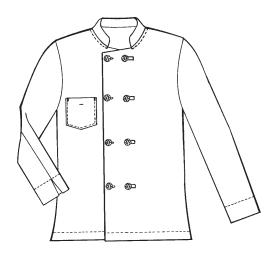

## MALE FRENCH KNOT BUTTON CHEF COAT

Inspired by European styles, this reversible Chef Coat uses French Knot buttons to create a sophisticated look. Double breasted with a stand up military collar, this coat has a wrinkle resistant finish and is made from durable, American twill fabric. The French Knot buttons are designed to stand up to commercial irons and industrial laundries. It also comes with a handy thermometer pocket on the left sleeve and turn back cuffs that are easily rolled up.

## Details

- \* 7 oz Twill
- \* 65% Polyester / 35% Cotton
- \* Pre-cure durable press finish
- \* 8 cloth buttons
- \* Double breasted and reversible
- \* Stand up collar and turn back cuffs
- \* Left arm pocket and left breast pocket