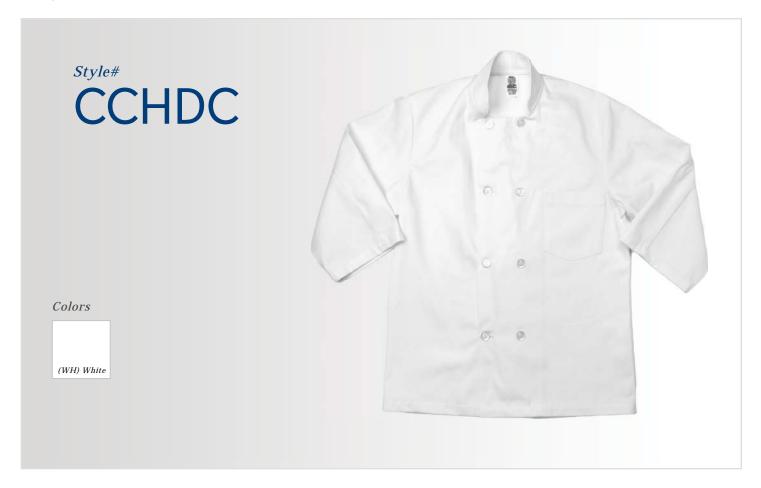

## MALE HALF SLEEVE CHEF COAT

Our reversible, 3/4 Sleeve Chef Coat offers the versatility and protection of double-breasted styling, professional appearance of a standup military collar, and shorter sleeves allow you to stay cool while kitchen temperatures rise. The wrinkle resistant finish of our durable, American made twill fabric will keep you looking sharp all day. It also comes with a handy thermometer pocket on the left sleeve. Stands up to industrial wash.

## Details

- \* 7 oz Twill
- \* 65% Polyester / 35% Cotton
- \* Pre-cure durable press finish
- \* 8 cloth buttons
- \* Double breasted and reversible
- \* Stand up collar
- \* Left arm pocket and left breast pocket