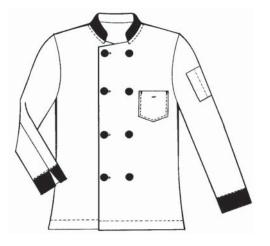

## MALE BLACK TRIM CHEF COAT

This reversible, Chef Coat adds flair to our kitchen line with black trim on the collar, cuffs, and buttons. Like our other chef coats, it has a standup military collar and classic double-breasted style for versatility and protection. The wrinkle resistant finish of our durable, American made twill fabric will keep you looking sharp all day. It also comes with a handy thermometer pocket on the left sleeve and turn back cuffs that can be easily rolled up. Stands up to industrial wash.

## Details

- \* 7 oz. twill
- \* 65% polyester/35% cotton
- \* Pre-cured durable press
- \* 8 black buttons, double breasted
- \* Reversible, stand up collar
- \* Turn back cuffs
- \* Left breast & left arm pockets