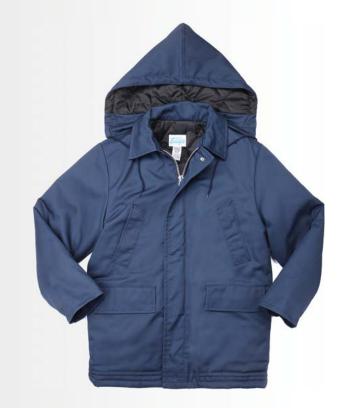

## QUILT LINED PARKA WITH ZIP OFF HOOD

When it's cold outside, you'll want this hooded parka to keep you warm. With knit inside cuffs, an inner drawstring, and polyester fiber fill, our sturdy JB34 is just what you are looking for. It comes in 3 colors and a wide range of sizes, up to 7XL. Stands up to industrial wash.

# Style# JB34 JB34 is shown in NB (Navy)