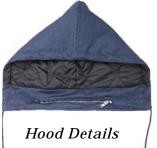

#### Details

- \* 8.5 oz. twill, 65/35 poly/cotton shell
- \* Pre-cured durable press
- \* 8 oz. polyester fiber fill insulation, nylon lining
- \* Snap-down fly front over heavy duty zipper
- \* Inside knit wristlets and inside drawstring
- \* 2 upper slash & 2 lower flap pockets
- \* 34" long for size large
- \* Washable, detachable quilt lined hood