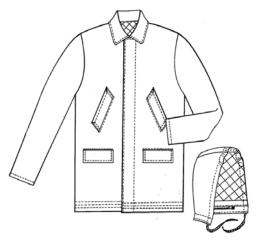

## QUILT LINED PARKA WITH ZIP OFF HOOD

When it's cold outside, you'll want this hooded parka to keep you warm. With knit inside cuffs, an inner drawstring, and polyester fiber fill, our sturdy JB34 is just what you are looking for. It comes in 3 colors and a wide range of sizes, up to 7XL. Stands up to industrial wash.

#### Details

- \* 8.5 oz. twill, 65/35 poly/cotton shell
- \* Pre-cured durable press
- \* 8 oz. polyester fiber fill insulation, nylon lining
- \* Snap-down fly front over heavy duty zipper
- \* Inside knit wristlets and inside drawstring
- \* 2 upper slash & 2 lower flap pockets
- \* 34" long for size large
- \* Washable, detachable quilt lined hood

# Style# JB34 JB34 is shown in NB (Navy)