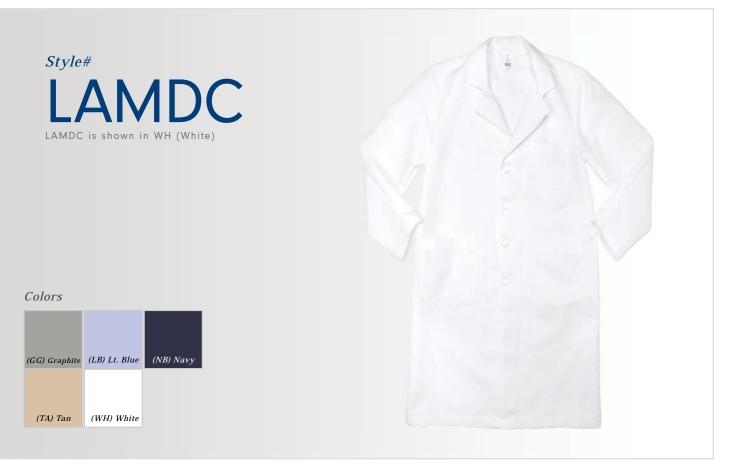

## Sizes

White 30-60; Graphite 32-54; Lt. Blue, Navy, Tan 32-56 Longs available in White