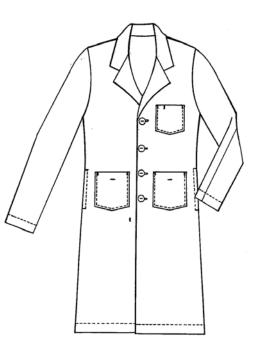

## MALE LAB COAT

Designed for durability and comfort, our Male Lab Coat is the perfect choice for any medical professional. It features one left breast pocket with tacked pencil divider and two large lower pockets for all of your essentials. Stands up to industrial wash.

## Details

- \* 5.25 oz. poplin, 65% polyester/35% cotton
- \* Pre-cured durable press
- \* 4 pearl buttons with one piece notched lapel
- \* Left breast pocket with tacked pencil divider
- \* 2 large lower pockets
- \* 40" long for size 40
- \* Side vent openings for access to inside