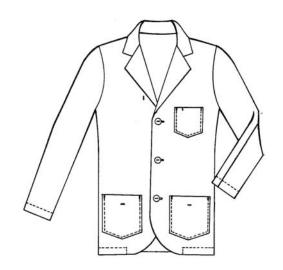

## LAPEL/COUNTER COAT

Featuring three pearl buttons and a Blazer style, our Lapel/Counter Coat will give any professional a sophisticated look. To provide comfort and durability, it is manufactured from American made, 65% polyester/35% cotton fabric. With a left breast pocket and two large lower pockets, the coat has plenty of room for all of your necessities. Stands up to industrial wash.

## Details

- \* 5.25 oz. poplin, 65% polyester/35% cotton
- \* Pre-cured durable press
- \* 3 pearl buttons with one piece notched lapel
- \* Left breast pocket with tacked pencil divider
- \* 2 large lower pockets
- \* 30" long for size 42
- \* Blazer type styling