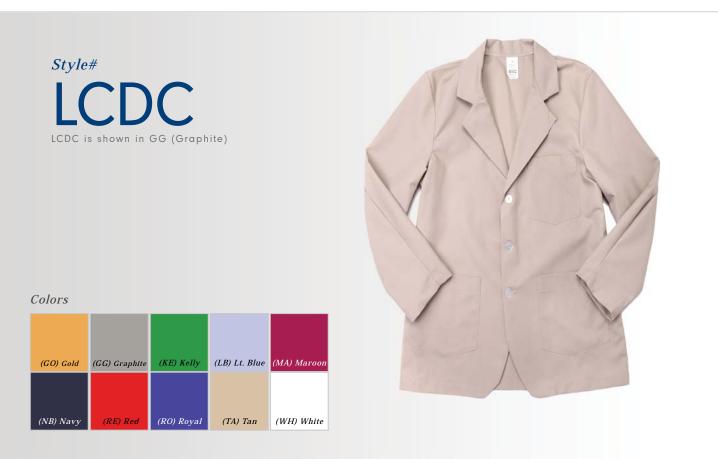

White 30-56; Red 32-52; Gold, Graphite, Royal 32-54; Kelly, Lt. Blue, Maroon, Navy, Tan 32-56