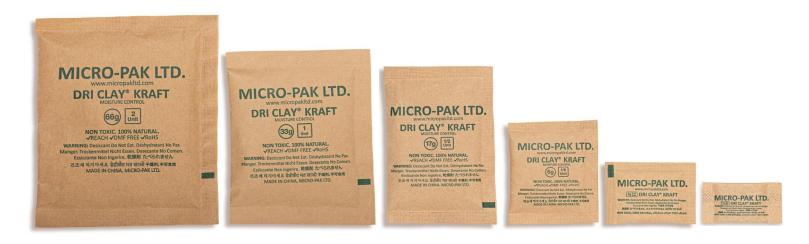

Dri Clay® comes in 6 sizes (**1g**, **2g**, **6g**, **17g**, **33g**, **66g**). The amount to use depends on the size/volume of the packaging (polybag, box, carton). Outlined below is the <u>minimum</u> amount of Dri Clay® to use with different sized packages: