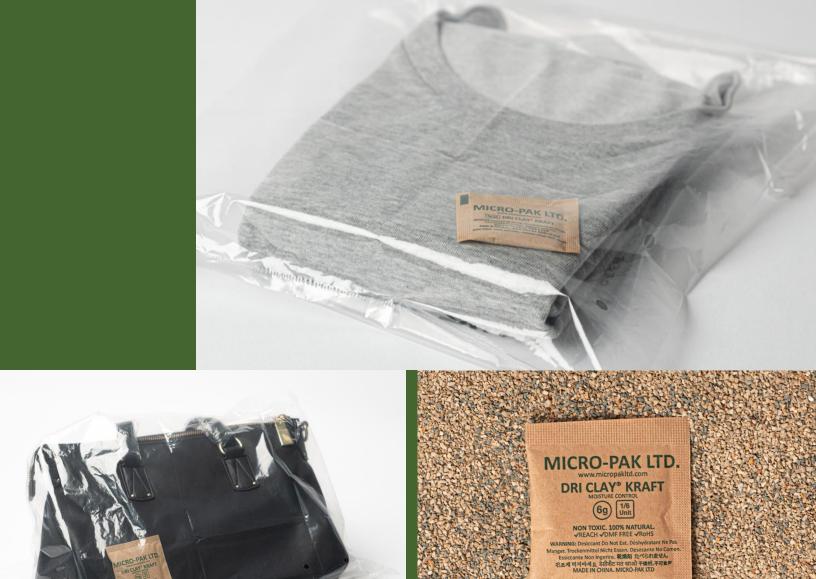

#### How to Use Micro-Pak Dri Clay® Kraft

| Packing Manner                                     | Where to Place the Desiccant                        |
|----------------------------------------------------|-----------------------------------------------------|
| Items packed in individual polybags or inner boxes | Put desiccant inside each polybag or each inner box |
| Bulk packed items in master polybag/master carton  | Put desiccant in the master polybag/master carton   |

Dri Clay® comes in 6 sizes (**1g**, **2g**, **6g**, **17g**, **33g**, **66g**). The amount to use depends on the size/volume of the packaging (polybag, box, carton). Outlined below is the <u>minimum</u> amount of Dri Clay® to use with different sized packages: