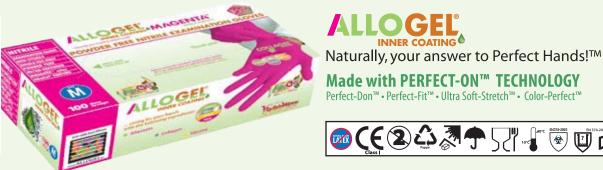

## ALLOGEL® COLOR GIOVES From Preventive Card INNER COATING MAGENTATION

## Powder Free Nitrile Examination Gloves with AlloGel® Inner Coating

Finally! The Ultimate Nitrile Glove ... wrap your hands with soothing AlloGel® ... your answer to Perfect Hands.

AlloGel® MAGENTA™ nitrile gloves offer you all the ultra comfort you desire with the superior protection from punctures, chemical/bloodborne pathogens ... without latex allergy concerns.

ULTRA SOFT-STRETCH™ provides excellent comfort and donning, along with superior fit. Unique formulation reduces hand fatique. Micro-textured finish ensures slip-resistance, wet or dry. Superior tactile sensitivity for medical use such as handling delicate instruments.

COLOR-PERFECT™ **MAGENTA™** ... unique.

... caring for your hands with the following ingredients:

**Allantoin** ... is a product found naturally in many plants including wheat germ, and comfrey roots. An exceptional healing, moisturizing, soothing and anti irritating agent, the addition of Allantoin to formulations results in softer, suppler skin. Allantoin is also a valuable cell proliferating and healing agent, which stimulates healthy tissue formation by promoting and accelerating the natural cell regeneration processes of the skin.