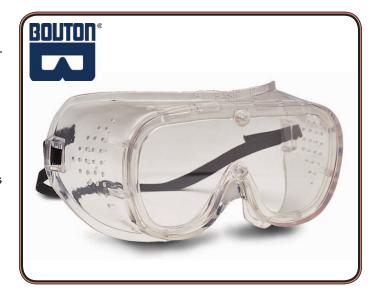

### **PRODUCT DESCRIPTION:**

Bouton Basic Goggles, direct vent, full polycarbonate frame, antiscratch lenses, elastic braid strap.

- · Universal goggle design;
- · Direct side ventilation;
- Meets ANSI Z87.1+ High Impact Requirements;
- · Fits over most prescription eyewear;
- · Pliable one-piece frame;

#### Applications:

Used for general manufacturing and anywhere eye protection is needed, for work, play, and home projects.

Strap: 0.375" Elastic Braid, threaded through frame, adjustment

through lugs in goggle body Ventilation: 25 Perforations per side

Color: Clear Transparent

Polycarbonate lenses block 99.9% of the sun's ultraviolet rays. This ultraviolet protection has already been incorporated within the lens material when the lenses are being produced.

| Item #       | Lens Material           | Lens Color | Lens Coating           | Frame Color       | UPC #          | UPC # Case     |
|--------------|-------------------------|------------|------------------------|-------------------|----------------|----------------|
| 248-4400-300 | Polycarbonate, 0.069 CT | Clear      | Anti-scratch           | Clear transparent | 01616314102690 | 02616314102699 |
| 248-4400-400 | Polycarbonate, 0.069 CT | Clear      | Anti-scratch, anti-fog | Clear transparent | 01616314102706 | 02616314102705 |