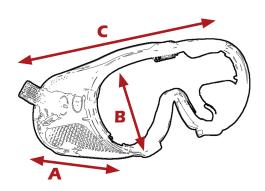

# **DIMENSIONS:**

| Size Available          | One size |  |
|-------------------------|----------|--|
| Overall Length (mm) – A | 69.0     |  |
| (in)                    | 2.7      |  |
| Lens Height (mm) – B    | 89.0     |  |
| (in)                    | 3.5      |  |
| Overall Width (mm) - C  | 178.0    |  |
| (in)                    | 7.0      |  |