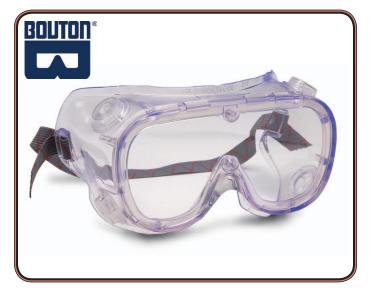

### **PRODUCT DESCRIPTION:**

Bouton Softsides safety goggles, indirect vent, full polycarbonate frame, anti-scratch lenses, matching color frame/temple combination.

- · Universal goggle design;
- · Indirect ventilation;
- · Clear blue transparent frame to prevent yellowing;
- Meets ANSI Z87.1 High Impact Requirements;
- · Fits over most prescription eyewear;
- · Pliable one-piece frame;

#### Applications:

Used for general manufacturing and anywhere eye protection is needed, for work, play, and home projects.

Strap: Elastic Braid, threaded through frame, adjustment through

lugs in goggle body

Ventilation: 4 polycarbonate hooded vents, 2 each side ultrasonically

welded together

Color: Clear Blue Transparent to prevent yellowing