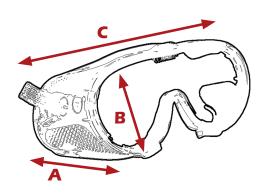

# **DIMENSIONS:**

| Size Available          | One size |  |
|-------------------------|----------|--|
| Overall Length (mm) - A | 69.0     |  |
| (in)                    | 2.7      |  |
| Lens Height (mm) - B    | 89.0     |  |
| (in)                    | 3.5      |  |
| Overall Width (mm) - C  | 178.0    |  |
| (in)                    | 7.0      |  |