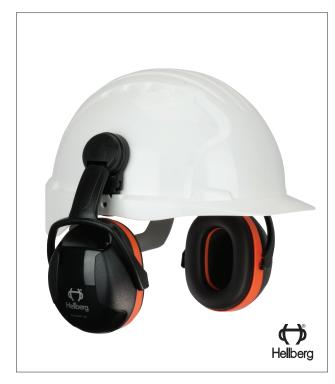

## SECURE™ 3 PASSIVE EAR MUFFS - CAP MOUNTED

- Fits most cap-style hard hats on the market with universal slots
- Ear cups can be placed in three positions... usage, stand-by to allow hearing, and storage up and away when not needed
- Slim profile design increases stability and reduces risk of snagging in confined spaces
- Smooth telescopic single-point size adjustment increases comfort, stability and wear time
- Soft and wide ear cushions feature snap-in system for easy replacement
- Dielectric, non-conductive