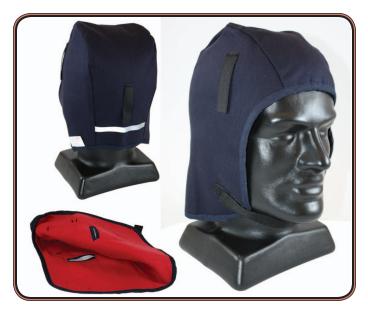

## **PRODUCT DESCRIPTION:**

Winter liner, mid length, 2 layers, FR treated, insulating ear barrier and warmer pockets, reflective stripe.

- Two layers Cotton Twill/Fleece.
- Flame retardant treatment on outer shell.
- Silver reflective strip on back for visibility.
- · Red fleece lining provides added comfort.
- · Insulated ear barrier and ear warmer pockets.
- Elastic at the forehead for tight fit.
- One size fits most sizing.

#### **Applications:**

Ideal for use in cold weather work conditions such as construction, word work, refineries, oil drilling, maintenance, mining, etc.