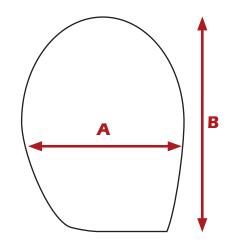

### **DIMENSIONS:**

| Size Available  | <u>One size</u> |
|-----------------|-----------------|
| Width (cm) – A  | 16.0            |
| (in)            | 6.3             |
| Height (cm) – B | 25.0            |
| (in)            | 9.8             |