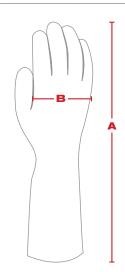

#### **DIMENSIONS** (in/cm)

|   | L                |  |  |  |  |  |
|---|------------------|--|--|--|--|--|
| Α | 22 / 55.9        |  |  |  |  |  |
| В | 5.3 / 13.5       |  |  |  |  |  |
|   | Thickness: 1 mil |  |  |  |  |  |