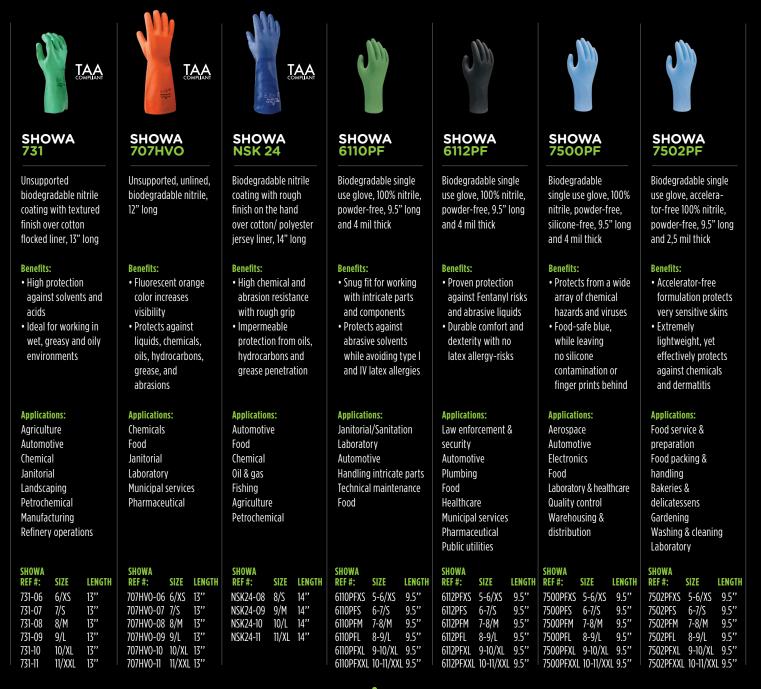

Now you can choose from 7 biodegradable EBT gloves, each covering a range of applications: