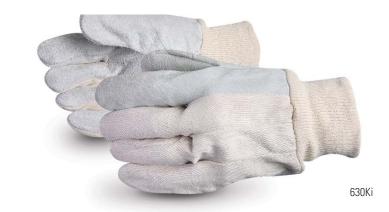

## **Economy Leather Palm Gloves**

These gloves are best-sellers, and with good reason. They offer low-cost protection, great abrasion resistance and excellent breathability. Shoulder-split leather palms are your best protection against abrasion, while cotton backs keep your hands cool and comfortable, allowing hands to breath. All styles are clute cut with snug knit-wrist cuffs to keep out debris.

6500 Clute cut, Leather patch palm, knitwrist, Mens 650i Clute cut, knitwrist cuff, Mens or Ladies (650Li) 630Ki Clute cut, all Leather index finger, knitwrist cuff,

Mens or Ladies (630KLi)