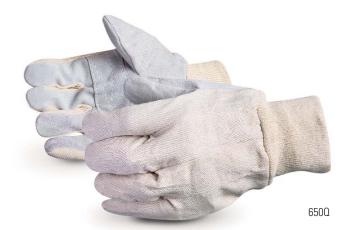

## **Economy Leather Palm Gloves**

These gloves are best-sellers, and with good reason. They offer low-cost protection, great abrasion resistance and excellent breathability. Shoulder-split leather palms are your best protection against abrasion, while cotton backs keep your hands cool and comfortable, allowing hands to breath. All styles are clute cut with snug knit-wrist cuffs to keep out debris.

6500 Clute cut, Leather patch palm, knitwrist, Mens 650i Clute cut, knitwrist cuff, Mens or Ladies (650Li) 630Ki Clute cut, all Leather index finger, knitwrist cuff,

Mens or Ladies (630KLi)