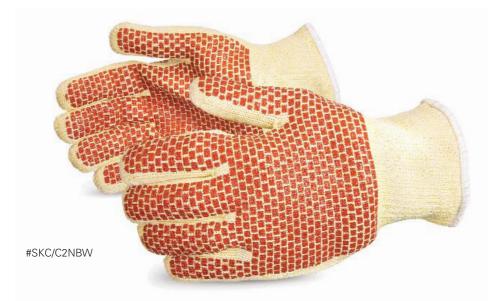

## Sure Grip®

Hot Mill Gloves with Double-Sided Nitrile Blocks

Nitrile applied to hot mill gloves makes a huge improvement over PVC because it withstands higher temperatures, and unlike PVC, will not melt or mar surfaces or leave smears on objects behind the way PVC will. We use a unique process to apply nitrile blocks across the palms so that grip stays solid for the life of the glove, rather than peeling off with repeated use and laundering.

Kevlar®/cotton knit provides ASTM cut-level 2 protection for dual resistance against heat and cut in applications like glass foundries and the automotive industry. A cotton liner helps keep the hands cool and provides a comfortable feel inside the glove.