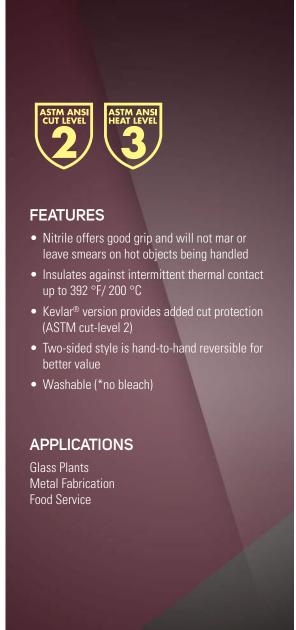

Kevlar®/cotton knit provides ASTM cut-level 2 protection for dual resistance against heat and cut in applications like glass foundries and the automotive industry. A cotton liner helps keep the hands cool and provides a comfortable feel inside the glove.

## **Classification for Conductive Heat Resistance**

| Level                                                                                                                | 0                                       | 1                                     | 2                                      | 3                                      | 4                                      | 5                                      |
|----------------------------------------------------------------------------------------------------------------------|-----------------------------------------|---------------------------------------|----------------------------------------|----------------------------------------|----------------------------------------|----------------------------------------|
| Highest contact<br>temperature<br>at which both time-to-2nd<br>degree burn-> 15 sec. and<br>alarm time-> 4 sec. (°C) | <80° <sup>c</sup><br><176° <sup>F</sup> | 80° <sup>c</sup><br>176° <sup>F</sup> | 140° <sup>c</sup><br>284° <sup>F</sup> | 200° <sup>c</sup><br>392° <sup>f</sup> | 260° <sup>c</sup><br>500° <sup>f</sup> | 320° <sup>c</sup><br>608° <sup>F</sup> |