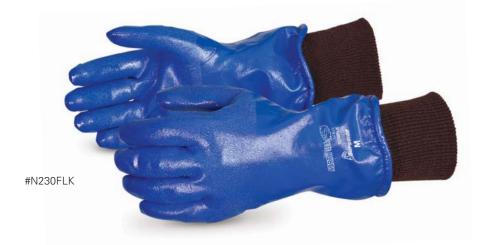

## North Sea<sup>™</sup>

Super Flexible Winter Nitrile Gloves

Comfortable, 100% Nitrile, ultrasoft and flexible. Fully winter fleece lined. Textured surface for better grip. Ideal for cold temperatures, good chemical and oil resistance. Puncture and abrasion resistant. Knitwrist turtleneck cuff helps to lock out the cold.

## **FEATURES**

- 100% Nitrile
- Ultrasoft and flexible
- Textured surface for superior wet/dry grip
- Knitwrist turtleneck cuff
- Fully lined

## **APPLICATIONS**

Fisheries
Janitorial
Petro-Chemical Refining
Ideal for Cold Temperatures

**AVAILABLE SIZES** 

Canadian Office and Factory US Warehouse
Acton, ON Canada Buffalo, NY USA
1-800-265-7617 | customerservice@superiorglove.com