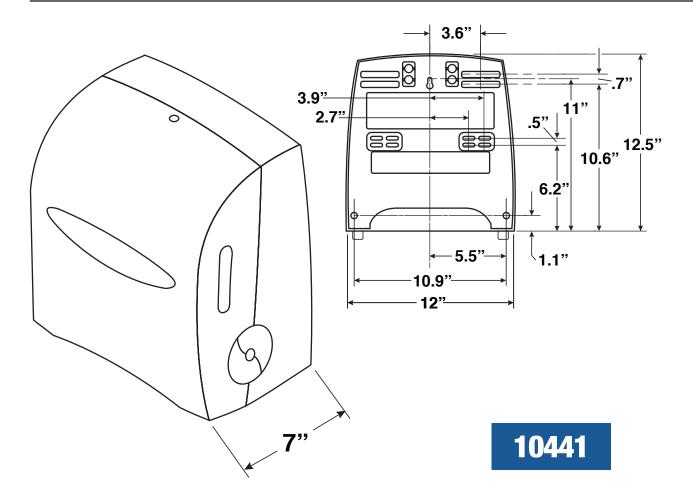

## SLIMROLL\* MANUAL TOUCHLESS HRT DISPENSER 1.75 HUB

Made of high impact plastic with a smoked transparent cover with a gray back. Clear front and side lenses for viewing product level. Dispenser advances and cuts a nominal 10 inches of towel when activated by pulling exposed towel. No-touch dispensing system helps to minimize the spread of dirt and germs. Dispenser one 6" diameter roll with 1.75" core. Features include emergency feed knob and choice of key-activated spring lock or push button operation. One per case.