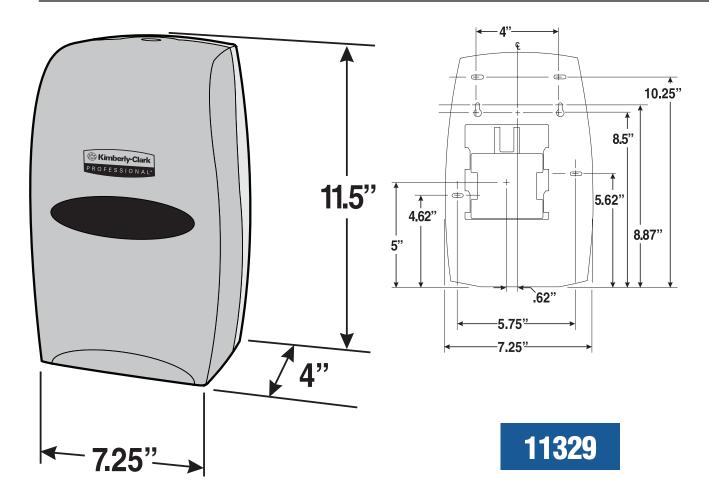

## TOUCH-LESS ELECTRONIC SKIN CARE DISPENSER 1.2 LITER, BRUSHED METALLIC

Made of high impact plastic with a brushed metallic cover and black back. Automatically dispenses a one shot hand wash volume of soap or sanitizer when user places hand beneath the dispenser. Touch-less system helps reduce the spread of dirt and germs. Uses a 1.2 liter recyclable refill. Incorporates low battery and low product lights for easier maintenance. Choice of key or push button opening. Operates on three D size alkaline batteries. One per case. Suggested mounting height 10' above counter or other obstruction.