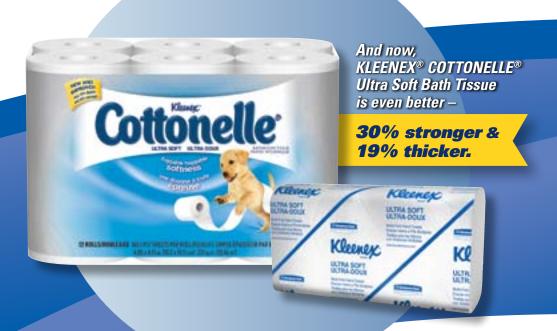

## **Ultra Soft. Ultra Performance.**

KLEENEX® Ultra Soft Towels and KLEENEX®
COTTONELLE® Ultra Soft Bathroom Tissue meet
your need for a premium image in a number of different formats.

From cored bath tissue to multi-fold towels to box towels that eliminate the need for a dispenser, you can rely on these products to live up to the KLEENEX® Brand Promise to provide the best care wherever you are.

So go ahead. Choose the format that fits your needs. Then create the very best experience for your customers with KLEENEX® Ultra Soft Towels and Tissue.

| KLEENEX® Ultra Soft Towels and Tissue |                                                     |          |       |     |                                    |          |            |            |
|---------------------------------------|-----------------------------------------------------|----------|-------|-----|------------------------------------|----------|------------|------------|
| Code                                  | Description                                         | FSC      | Color | Ply | Size (W x L)                       | Qty/Unit | Units/Case | Oty/Case   |
| 12366                                 | KLEENEX® Ultra Soft<br>Multi-Fold Hand Towels       |          | White | 1   | 9.25" x 9.06"<br>23.49cm x 23.01cm | 76 sts.  | 16 packs   | 1,216 sts. |
| 11268                                 | KLEENEX® Ultra Soft<br>Hand Towels in a POP-UP* Box |          | White | 1   | 9.0" x 10.5"<br>22.8cm x 26.7cm    | 70 sts.  | 18 boxes   | 1,260 sts. |
| 12456                                 | KLEENEX® COTTONELLE®<br>Ultra Soft Bathroom Tissue  | <b>V</b> | White | 1   | 4.2" x 4.0"<br>10.66cm x 10.16cm   | 12 rolls | 4 packs    | 48 rolls   |