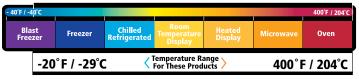

| 200    | 20.65              | 30      | 10         | 3     |
| 1250 | 12" x 10-3/4" | 6         | 500    | 21.13              | 36      | 12         | 3     |



### **Prime Source® Foil Rolls**

| ltem | Description | Rolls per case | Case Weight | Pallets | Cases/Tier | Tiers |
|------|-------------|----------------|-------------|---------|------------|-------|
| 1210 | 12" x 1000' | 1              | 7.98        | 216     | 27         | 8     |
| 1810 | 18" x 1000' | 1              | 11.81       | 160     | 20         | 8     |
| 1850 | 18" x 500'  | 1              | 6.42        | 192     | 24         | 8     |
| 2010 | 18" x 1000' | 1              | 16.69       | 126     | 18         | 7     |
| 2050 | 18" x 500'  | 1              | 8.74        | 192     | 24         | 8     |



These guidelines are supplied to assist you in determining the proper use of Pactiv products. They are based upon testing and published guidelines and are reliable in most applications. However, because every food supplier's recipes, ingredients, processes and supply chain is unique, these guidelines are not a substitute for product testing. Confirmation of product acceptability under your specific conditions of use must be done by you.

Aluminum (-20°F/-29°C - 400°F/204°C) (wrap and containers)