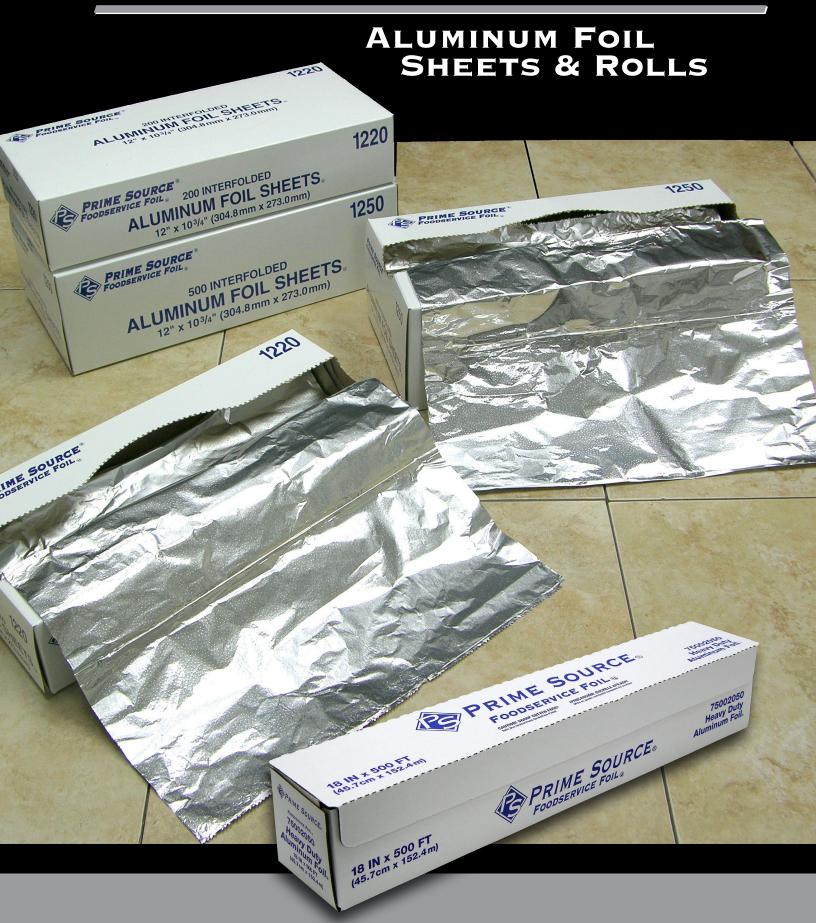

# ALUMINUM FOIL SHEETS & ROLLS

PRIME SOURCE® FOODSERVICE FOIL IS FAST AND EASY-TO-USE, AND A COST-EFFECTIVE WAY TO KEEP FOODS FRESH!

#### FOIL ROLLS AND SHEETS

- VERSATILE AND ECONOMICAL
- HELPS RETAIN HEAT TO HELP REDUCE ENERGY COSTS
- IDEAL FOR COOKING, FREEZING, SERVING AND STORING

## **Prime Source® Interfolded Foil Sheets**

| Item | Description   | Ctns/Case | Sheets | <b>Case Weight</b> | Pallets | Cases/Tier | Tiers |
|------|---------------|-----------|--------|--------------------|---------|------------|-------|
| W950 | 9" x 10-3/4"  | 6         | 500    | 15.38              | 64      | 16         | 4     |
| 1220 | 12" x 10-3/4" | 12        | 200    | 20.65              | 30      | 10         | 3     |
| 1250 | 12" x 10-3/4" | 6         | 500    | 21.13              | 36      | 12         | 3     |

### **Prime Source® Foil Rolls**

| ltem | Description | Rolls per case | Case Weight | Pallets | Cases/Tier | Tiers |
|------|-------------|----------------|-------------|---------|------------|-------|
| 1210 | 12" x 1000' | 1              | 7.98        | 216     | 27         | 8     |
| 1810 | 18" x 1000' | 1              | 11.81       | 160     | 20         | 8     |
| 1850 | 18" x 500'  | 1              | 6.42        | 192     | 24         | 8     |
| 2010 | 18" x 1000' | 1              | 16.69       | 126     | 18         | 7     |
| 2050 | 18" x 500'  | 1              | 8.74        | 192     | 24         | 8     |